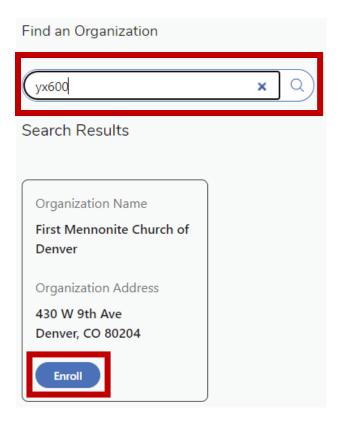

5. Search for "First Mennonite Church of Denver" or the FMC organization number: YX600. Click "enroll" on the FMC Denver profile search result.

**7. You are done!** Your purchases at King Soopers, City Market, and other stores owned by Kroger will now benefit FMC, regardless of how you pay. All you need to do is scan your rewards card or enter your alternate ID when you make your regular purchases.